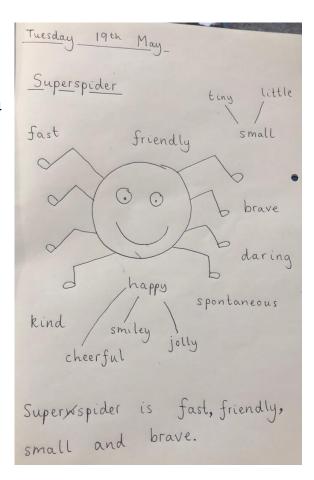

## Today's home learning task:

Today I would like you to create your own 'super' minibeast a bit like Superworm. Draw a picture of your character; you might be interested in these top tips from Axel Sheffler:

https://www.youtube.com/watch?v=vCeeyspqK bo

Now write some adjectives to describe your character.

**Extension:** Write a sentence about your character. Your sentence should have at least three adjectives and commas.

I'd love to see your characters:

Year1@greatchesterford.essex.sch.uk