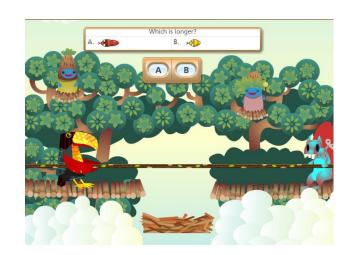

## Friday 27th March

Today I would like you to log onto Active Learn and complete one of the maths activities that I have allocated to you. I can see that some of you have already been working on Active Learn, I hope you have enjoyed the games so far.

I have allocated a couple of measure activities for everyone which would be a good thing for you to try today after the amazing stick measuring that you did yesterday (thanks for all the photos of your super work — the sticks looked fantastic).