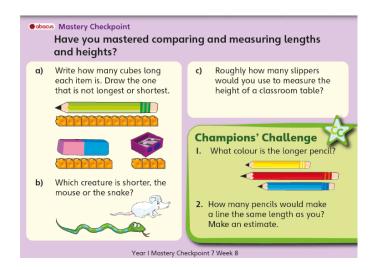

## Friday 27th March

Today I would like you to log onto Active Learn and complete one of the maths activities that I have allocated to you. I can see that some of you have already been working on Active Learn, I hope you have enjoyed the games so far.

I have allocated a couple of measure activities for everyone which would be a good thing for you to try today after the amazing stick measuring that you did yesterday (thanks for all the photos of your super work — the sticks looked fantastic).