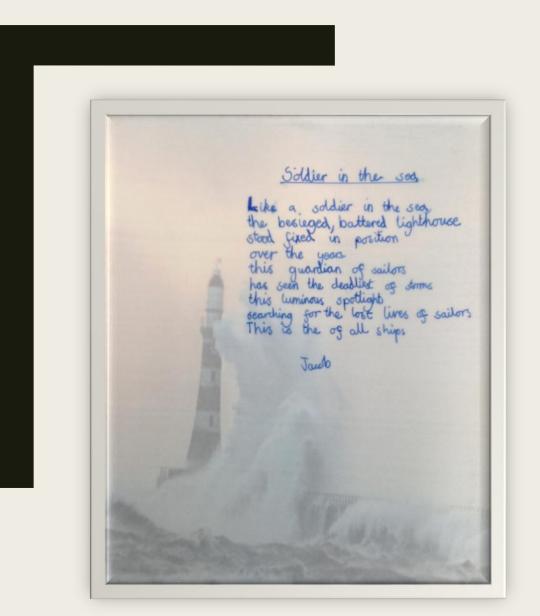

# Year 6



Using their class novel

Lighthouse Poems







Niah





Esme



### Theo



Lilia





Thomas





Isla



The Warrier 03 Seas. Like a beacon of light Shining the route to the Stormy Seas The billow of waves thulded on the marble artigact The tarnish grow the stormy Seas Stained the lonely Protector The disherelled beacon og light Stord tall against the sighting blisbard The bitter winter air make it diggicall gos the Soldier to Stand tall The conglict has commenced The grightened tomer began tear link By link The dangerms Statue became scilent The statue has gallen By Franzi





## Harley





Tom



### Barnaby



Jacob





Ella

Jasmine

#### Dylan

### THEHOUSEOF LIGHT

Alighthouse towering above; the never ending secus, like a teather telling of a thousand children, The light house, helping griede sculors vay,

The sky with two suns, people admins the beams, the ominous cry of sailors, when the light is out, The keeper of the north, seath, extendive

Like a navil soldior standing tall, like a statue of light and dark, like the soul of lige.

Warrs crash and shatter, like a tower, a castle turnate, guarding the sea creat was

lize as a light house keeper is marro

The light will never end!!



Leo



#### Alexander



Maddy



The lighthouse Teacher of the sea lightball of the darkness staring secretely deepest years Keeper of the worst tragedies shat have happened to she nector