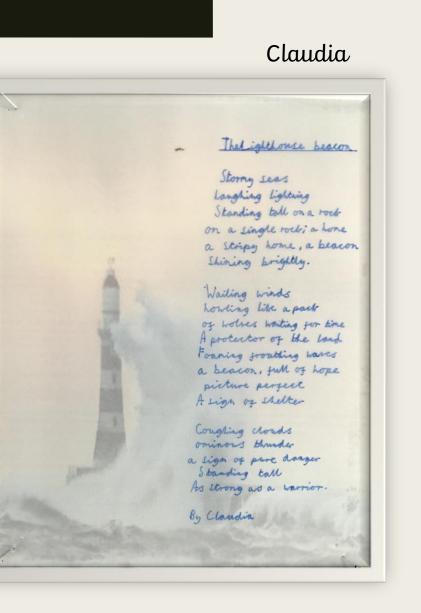

### Theo

Lilia

Thomas

Isla

The Warrier 03 Seas. Like a beacon of light Shining the route to the Stormy Seas The billow of waves thulded on the marble artigact The tarnish grow the stormy Seas Stained the lonely Protector The disherelled beacon og light Stord tall against the sighting blisbard The bitter winter air make it diggicall gos the Soldier to Stand tall The conglict has commenced The grightened tomer began tear link By link The dangerms Statue became scilent The statue has gallen By Franzi