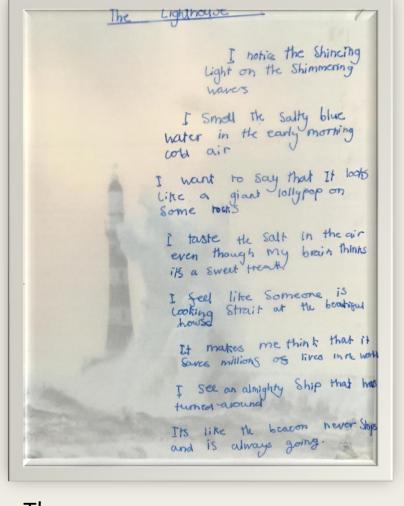

### Theo

Lilia

Thomas

Isla

The Warrier 03 Seas. Like a beacon of light Shining the route to the Stormy Seas The billow of waves thulded on the marble artigact The tarnish grow the stormy Seas Stained the lonely Protector The disherelled beacon og light Stord tall against the sighting blisbard The bitter winter air make it diggicall gos the Soldier to Stand tall The conglict has commenced The grightened tomer began tear link By link The dangerms Statue became scilent The statue has gallen By Franzi