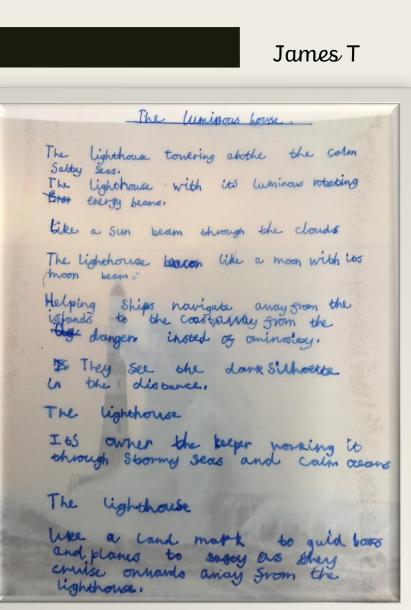

# Year 6



Using their class novel

Lighthouse Poems







Niah





Esme



### Theo



Lilia





Thomas





Isla



The Warrier 03 Seas. Like a beacon of light Shining the route to the Stormy Seas The billow of waves thulded on the marble artigact The tarnish grow the stormy Seas Stained the lonely Protector The disherelled beacon og light Stord tall against the sighting blisbard The bitter winter air make it diggicall gos the Soldier to Stand tall The conglict has commenced The grightened tomer began tear link By link The dangerms Statue became scilent The statue has gallen By Franzi





## Harley





Tom



### Barnaby



Jacob





Ella

Jasmine

#### Dylan

### THEHOUSEOF LIGHT

Alighthouse towering above; the never ending secus, like a teather telling of a thousand children, The light house, helping griede sculors vay,

The sky with