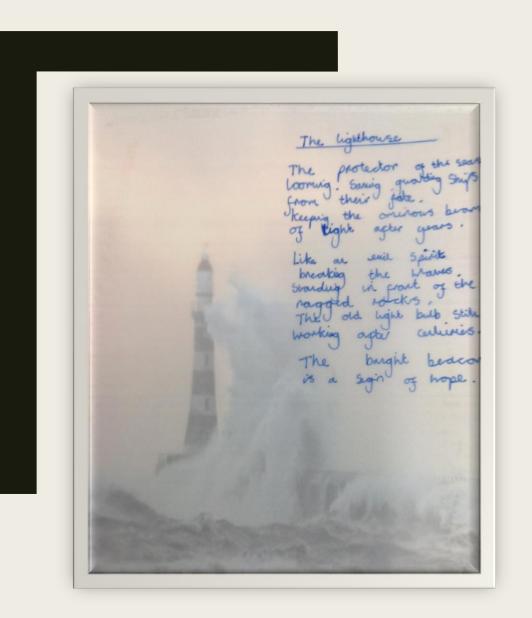

# Year 6



Using their class novel

Lighthouse Poems







Niah





Esme



### Theo



Lilia





Thomas





Isla



The Warrier 03 Seas. Like a beacon of light Shining the route to the Stormy Seas The billow of waves thulded on the marble artigact The tarnish grow the stormy Seas Stained the lonely Protector The disherelled beacon og light Stord tall against the sighting blisbard The bitter winter air make it diggicall gos the Soldier to Stand tall The conglict has commenced The grightened tomer began tear link By link The dangerms Statue became scilent The statue has gallen By Franzi





## Harley





Tom



### Barnaby



Jacob





Ella

Jasmine

#### Dylan

### THEHOUSEOF LIGHT

Alighthouse towering above; the never ending secus, like a teather telling of a thousand children, The light house, helping griede sculors vay,

The sky with two suns, people admins the beams, the ominous cry of sailors, when the light is out, The keeper of the north, seath, extendive

Like a navil soldior standing tall, like a statue of light and dark, like the soul of lige.

Warrs crash and shatter, like a tower, a castle turnate, guarding the sea creat was

lize as a light house keeper is marro

The light will never end!!



Leo



#### Alexander



Maddy



The lighthouse Teacher of the sea lightball of the darkness staring secretely deepest years Keeper of the worst tragedies shat have happened to sh