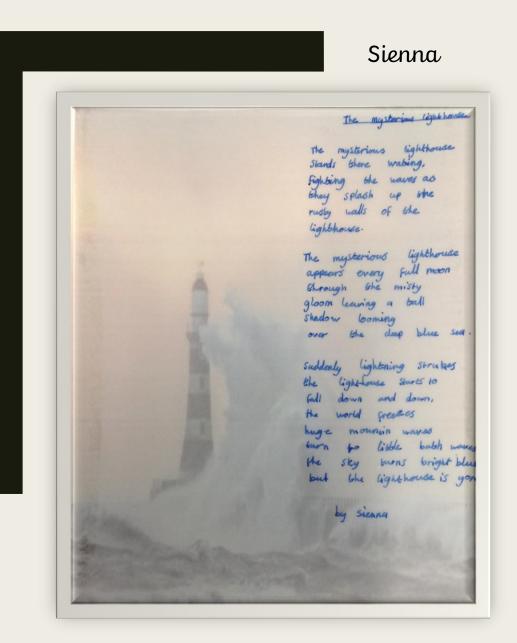

### Theo

Lilia

Thomas

Isla

The Warrier 03 Seas. Like a beacon of light Shining the route to the Stormy Seas The billow of waves thulded on the marble artigact The tarnish grow the stormy Seas Stained the lonely Protector The disherelled beacon og light Stord tall against the sighting blisbard The bitter winter air make it diggicall gos the Soldier to Stand tall The conglict has commenced The grightened tomer began tear link By link The dangerms Statue became scilent The statue has gallen By Franzi