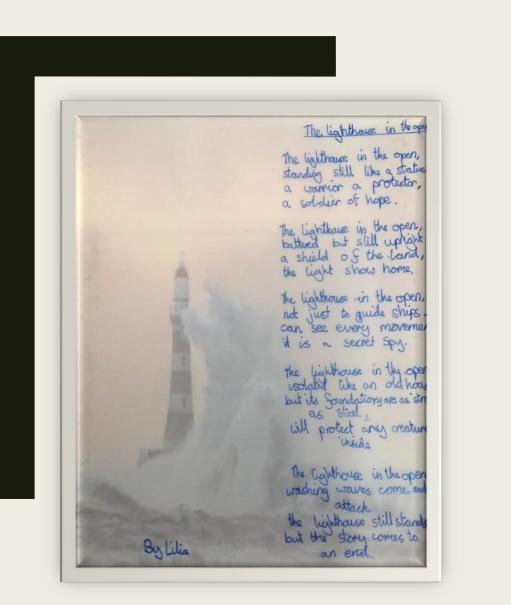

### Theo

Lilia

Thomas

Isla

The Warrier 03 Seas. Like a beacon of light Shining the route to the Stormy Seas The billow of waves thulded on the marble artigact The tarnish grow the stormy Seas Stained the lonely Protector The disherelled beacon og light Stord tall against the sighting blisbard The bitter winter air make it diggicall gos the Soldier to Stand tall The conglict has commenced The grightened tomer began tear link By link The dangerms Statue became scilent The statue has gallen By Franzi