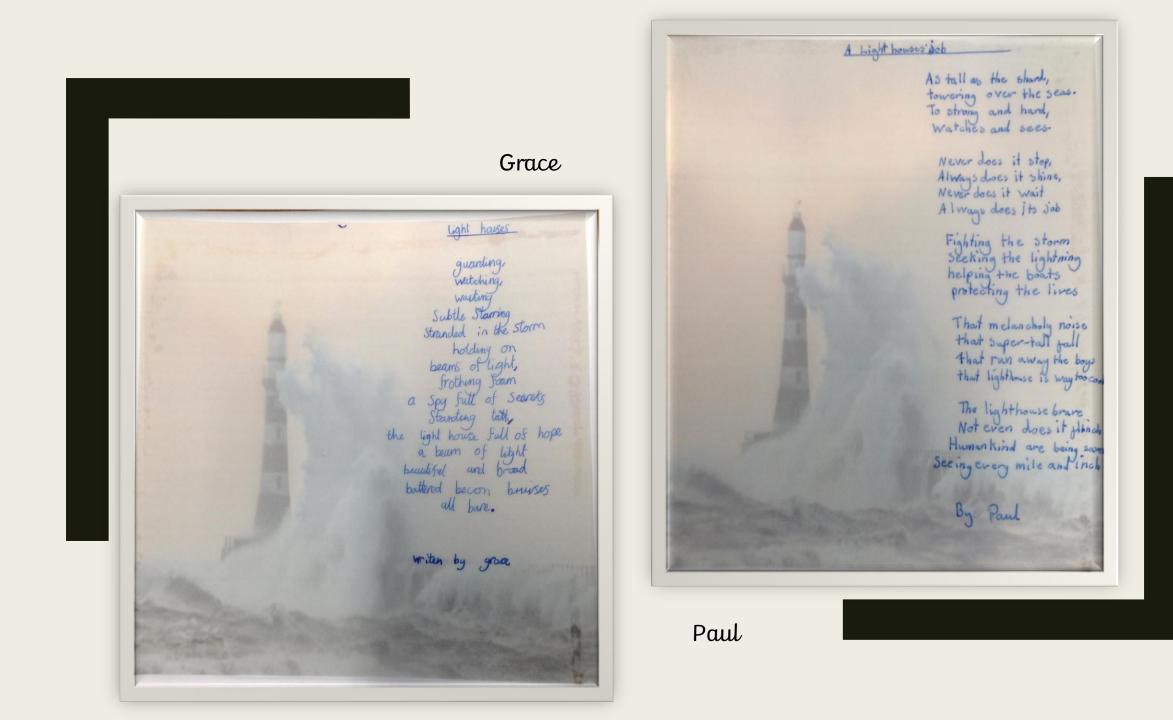

# Year 6



Using their class novel

Lighthouse Poems







Niah





Esme



### Theo



Lilia





Thomas





Isla



The Warrier 03 Seas. Like a beacon of light Shining the route to the Stormy Seas The billow of waves thulded on the marble artigact The tarnish grow the stormy Seas Stained the lonely Protector The disherelled beacon og light Stord tall against the sighting blisbard The bitter winter air make it diggicall gos the Soldier to Stand tall The conglict has commenced The grightened tomer began tear link By link The dangerms Statue became scilent The statue has gallen By Franzi





## Harley





Tom



### Barnaby



Jacob





Ella

Jasmine

#### Dylan

### THEHOUSEOF LIGHT

Alighthouse towering above; the never ending secus, like a teather telling of a thousand children, The light house, helping griede sculors vay,

The sky wi