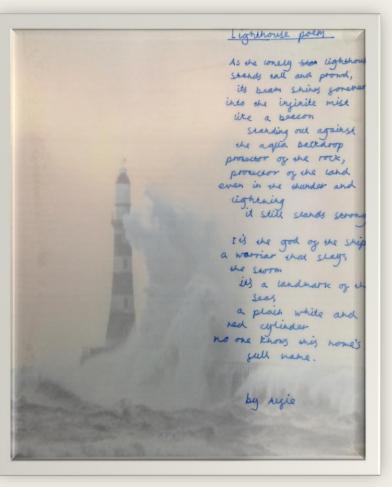

### Theo

Lilia

Thomas

Isla

The Warrier 03 Seas. Like a beacon of light Shining the route to the Stormy Seas The billow of waves thulded on the marble artigact The tarnish grow the stormy Seas Stained the lonely Protector The disherelled beacon og light Stord tall against the sighting blisbard The bitter winter air make it diggicall gos the Soldier to Stand tall The conglict has commenced The grightened tomer began tear link By link The dangerms Statue became scilent The statue has gallen By Franzi