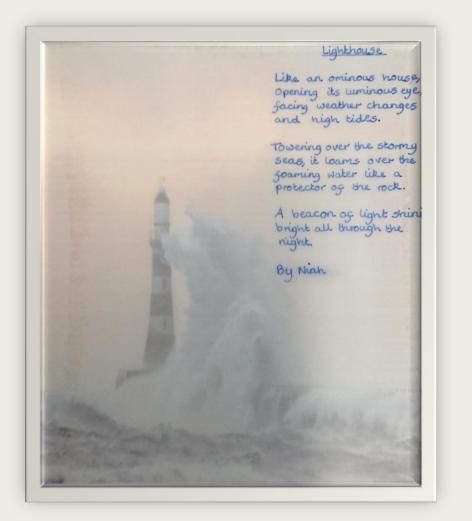

# Year 6



Using their class novel

Lighthouse Poems







Niah





Esme



### Theo



Lilia





Thomas





Isla



The Warrier 03 Seas. Like a beacon of light Shining the route to the Stormy Seas The billow of waves thulded on the marble artigact The tarnish grow the stormy Seas Stained the lonely Protector The disherelled beacon og light Stord tall against the sighting blisbard The bitter winter air make it diggicall gos the Soldier to Stand tall The conglict has commenced The grightened tomer began tear link By link The dangerms Statue became scilent The statue has gallen By Franzi





## Harley





Tom



### Barnaby



Jacob





Ella

Jasmine

#### Dylan

### THEHOUSEOF LIGHT

Alighthouse towering above; the never ending secus, like a teather telling of a thousand children, The light house, helping griede sculors vay,

The sky with t