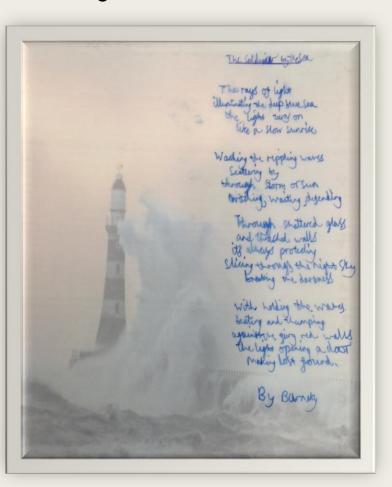

# Year 6



Using their class novel

Lighthouse Poems







Niah





Esme



### Theo



Lilia





Thomas





Isla



The Warrier 03 Seas. Like a beacon of light Shining the route to the Stormy Seas The billow of waves thulded on the marble artigact The tarnish grow the stormy Seas Stained the lonely Protector The disherelled beacon og light Stord tall against the sighting blisbard The bitter winter air make it diggicall gos the Soldier to Stand tall The conglict has commenced The grightened tomer began tear link By link The dangerms Statue became scilent The statue has gallen By Franzi





## Harley





Tom



### Barnaby



Jacob





Ella

Jasmine

#### Dylan

### THEHOUSEOF LIGHT

Alighthouse towering above; the never ending secus, like a teather telling of a thousand children, The light house, helping griede sculors vay,

The sky with two suns, people admins the beams, the ominous cry of sailors, when the light is out, The keeper of the north, seath, extendive

Like a navil soldior standing tall, like a statue of light and dark, like the soul of lige.

Warrs crash and shatter, like a tower, a castle turnate, guarding the sea creat was

lize as a light house keeper is marro

The light will never end!!



Leo



#### Alexander



Maddy



The lighthouse Teacher of the sea lightball of the darkness staring secretely deepest years Keeper of the worst tragedies shat have happened to she nector of the Guide of