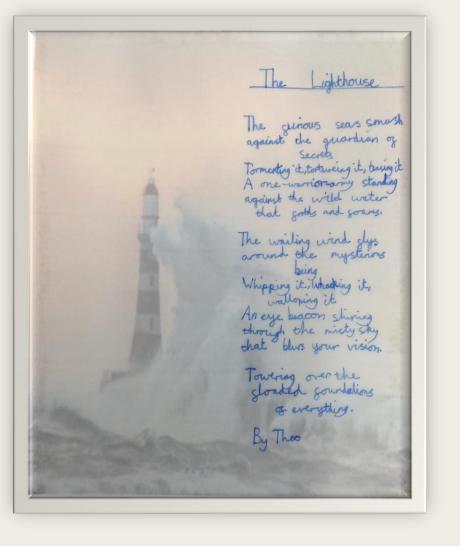

### Theo

Lilia

Thomas

Isla

The Warrier 03 Seas. Like a beacon of light Shining the route to the Stormy Seas The billow of waves thulded on the marble artigact The tarnish grow the stormy Seas Stained the lonely Protector The disherelled beacon og light Stord tall against the sighting blisbard The bitter winter air make it diggicall gos the Soldier to Stand tall The conglict has commenced The grightened tomer began tear link By link The dangerms Statue became scilent The statue has gallen By Franzi