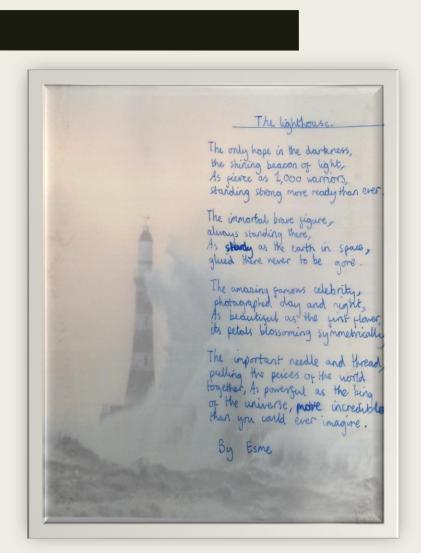

# Year 6



Using their class novel

Lighthouse Poems







Niah





Esme



### Theo



Lilia





Thomas





Isla



The Warrier 03 Seas. Like a beacon of light Shining the route to the Stormy Seas The billow of waves thulded on the marble artigact The tarnish grow the stormy Seas Stained the lonely Protector The disherelled beacon og light Stord tall against the sighting blisbard The bitter winter air make it diggicall gos the Soldier to Stand tall The conglict has commenced The grightened tomer began tear link By link The dangerms Statue became scilent The statue has gallen By Franzi





## Harley





Tom



### Barnaby



Jacob





Ella

Jasmine

#### Dylan

### THEHOUSEOF LIGHT

Alighthouse towering above; the never ending secus, like a teather telling of a thousand children, The light house, helping griede sculors vay,

The sky with two suns,