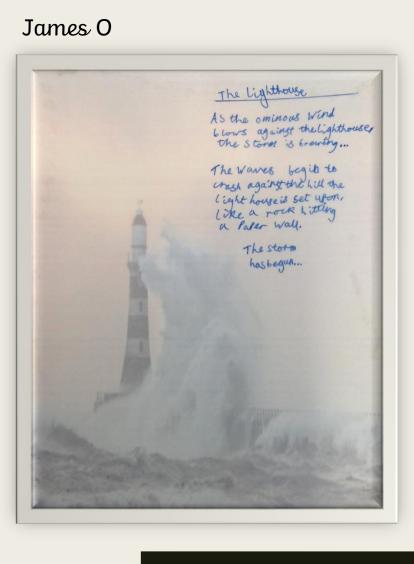

# Year 6



Using their class novel

Lighthouse Poems







Niah





Esme



### Theo



Lilia





Thomas





Isla



The Warrier 03 Seas. Like a beacon of light Shining the route to the Stormy Seas The billow of waves thulded on the marble artigact The tarnish grow the stormy Seas Stained the lonely Protector The disherelled beacon og light Stord tall against the sighting blisbard The bitter winter air make it diggicall gos the Soldier to Stand tall The conglict has commenced The grightened tomer began tear link By link The dangerms Statue became scilent The statue has gallen By Franzi





## Harley





Tom



### Barnaby



Jacob





Ella

Jasmine

#### Dylan

### THEHOUSEOF LIGHT

Alighthouse towering above; the never ending secus, like a teather telling of a thousand children, The light house, helping griede sculors vay,

The sky with two suns, people admins the beams, the ominous cry of sailors, when the light is out, The keeper of the north, seath, extendive

Like a navil soldior standing tall, like a statue of light and dark, like the soul of lige.

Warrs crash and shatter, like a tower, a castle turnate, guarding the sea creat was

lize as a light house keeper is marro

The light will never end!!



Leo



#### Alexander



Maddy



The lighthouse Teacher of the sea lightball of the darkness staring secretely deepest years Keeper of the worst tragedies shat have happened to she