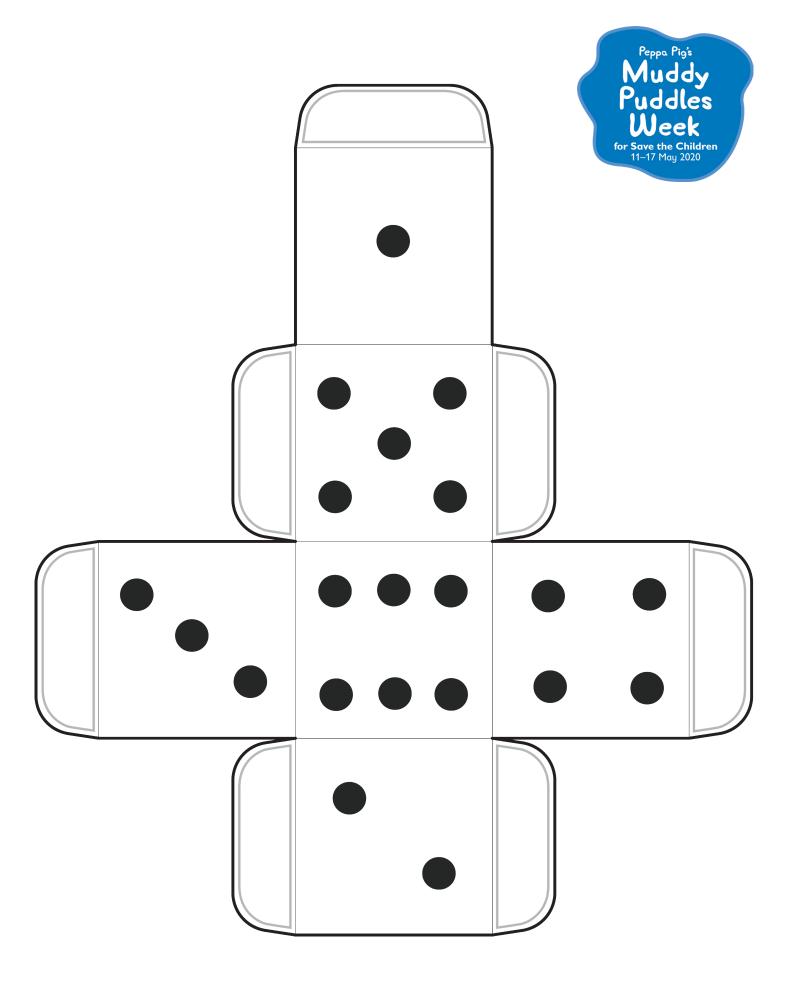

## You will need:

- Muddy Puddle Adventure Game Board
- Counters
- Dice

## Before you play:

- This game is for 2 to 4 players.
- Cut out the dice and glue the tabs together to make a cube.
- Cut out the counters (one for each player).